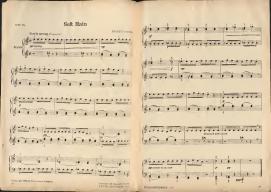

#### Bugle, Drum and Fife

Although the piece haves around a Cumpler key craiser, it is availy written polytomily. After a Tomassers introduction the farst those catters at (A) is a modified form of Cumpler.

but the list hand is commanded playing in Ab enging. For this reason the A is agained in the Fright hand and that in the left book. At @ and @ several modification of the analysis of the analysis of the Abstraction of the